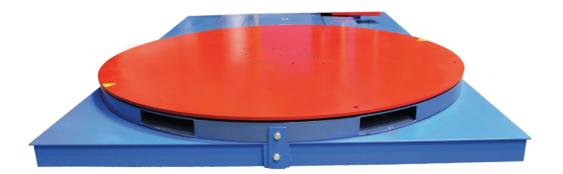

## **Scale Platform**

For Orbitwrap OR-500, OR-1000 and OR-2000

Capacity 3t

Adjustable

9cm low profile design

## **Scale Base Features**

- Capacity 3t
- Four load cells, accurate
- Adjustable levelling feet
- 9cm low profile design
- Waterproof junction box
- OIML approved load cell
- Mild Steel or Stainless Steel structure available