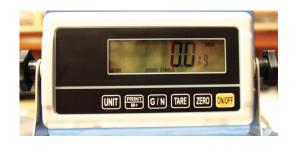

## **Scale Control** Features

- ABS Plastic or Stainless steel waterproof design (IP67)
- Trade or Non Trade Applications
- NMI Approved S520 (Certified for Trade Use)
- Easy to use front panel configuration
- 52mm LCD display, attached back light
- Rechargeable Battery provide up to 35 hours of continuous use.
- Low power indicator and Auto power off
- Various Wall Mount and Pole Mounts available
- The scale platform would be 3000kg rated, but they would set the scale so if someone puts a pallet on the wrapper that weighs over 2000kg the screen would say OL, which stands for overload
- Digital screen reading in increments of 50g
- The scale uses rechargeable batteries, they are charged from a mains plug-in
- ONE YEAR WARRANTY