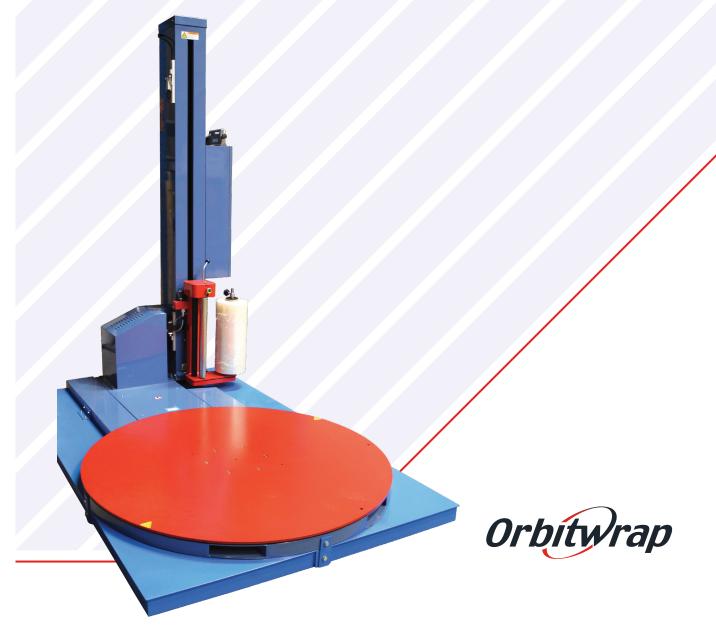

## **Scale Platform**

For Orbitwrap OR-500, OR-1000 and OR-2000





Capacity 3t

Adjustable





9cm low profile design



## **Platform Scales**

Orbitwrap OR-1000 and OR-2000





## **Scale Control** Features

- ABS Plastic or Stainless steel waterproof design (IP67)
- Trade or Non Trade Applications
- NMI Approved S520 (Certified for Trade Use)
- Easy to use front panel configuration
- 52mm LCD display, attached back light
- Rechargeable Battery provide up to 35 hours of continuous use.
- Low power indicator and Auto power off
- Various Wall Mount and Pole Mounts available
- The scale platform would be 3000kg rated, but they would set the scale so if someone puts a pallet on the wrapper that weighs over 2000kg the screen would say OL, which stands for overload
- Digital screen read